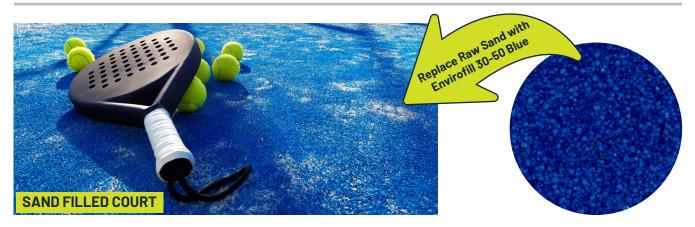

**Easy installation.** Padel court turf can be very dense and difficult to infill. With its rounded shape, uniform size and smooth surface, Envirofill quickly settles into the turf saving you time, effort, and aggravation.

**Consistent performance.** Envirofill's highly rounded quartz core resists compaction and migration so the court's traction stays more consistent over the life of the surface.

Envirofill's exclusive partnership with Microban\* provides an added level of antimicrobial protection for the lifetime of your infill.